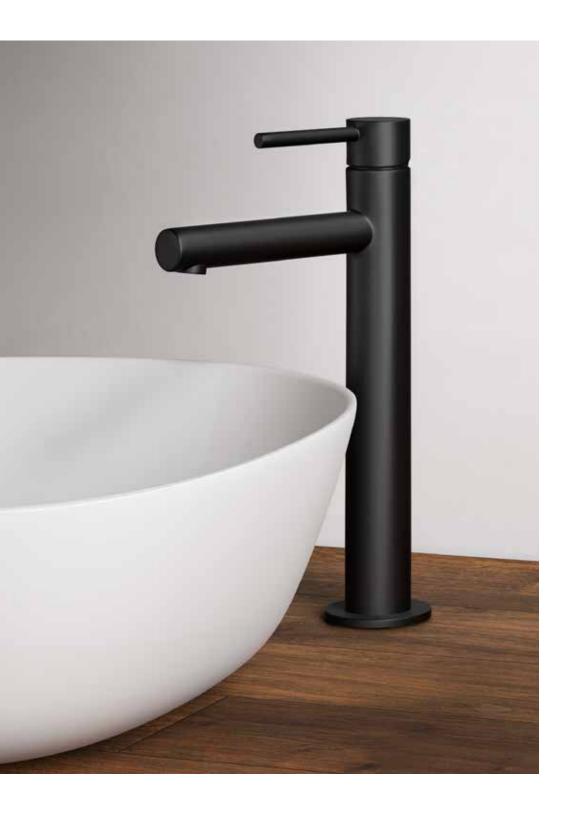

### **Leading** innovation

Three innovative and technologically -advanced syphon solutions, conceal the untidy look of pipes, enabling washbasins to be mounted in any part of the room.

One allows the ceramic basins to be placed at various angles as an alternative to conventional positioning against the wall, encouraging users to face each other and engage with their surroundings.

Another has been designed specifically to enable washbasins to be mounted in an open bathroom space whilst retaining a clean and minimalistic look.

The third allows for the fitting of monoblock basins at free angles in the room instead of the more common 90° angle to the wall.