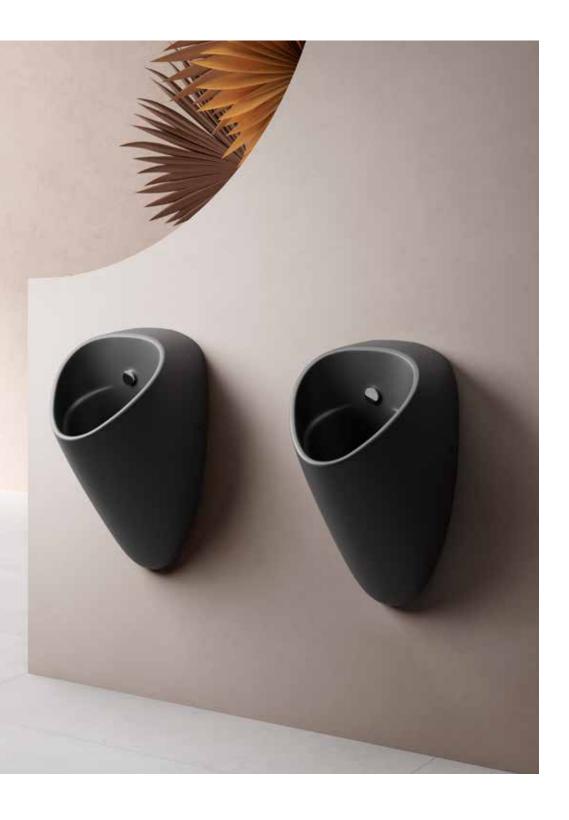

### Seamless design

Plural WC pans have a clean, seamless look. To strengthen the seamless harmony, the seat cover hinge colour can be matched with your tap colours.

With their compact and unique form, Plural's new generation urinals add a subtle style to commercial bathrooms. Available in standard and monoblock versions, they also present perfect options for public bathroom environments.

Urinal with integrated flushing mechanism 34,5 cm

White 7808B403 Matt white 7808B401 Matt taupe 7808B420 Matt black 7808B483

Monoblock urinal with integrated flushing mechanism 38 cm

White 7809B403 Matt white 7809B401 Matt taupe 7809B420 Matt black 7809B483