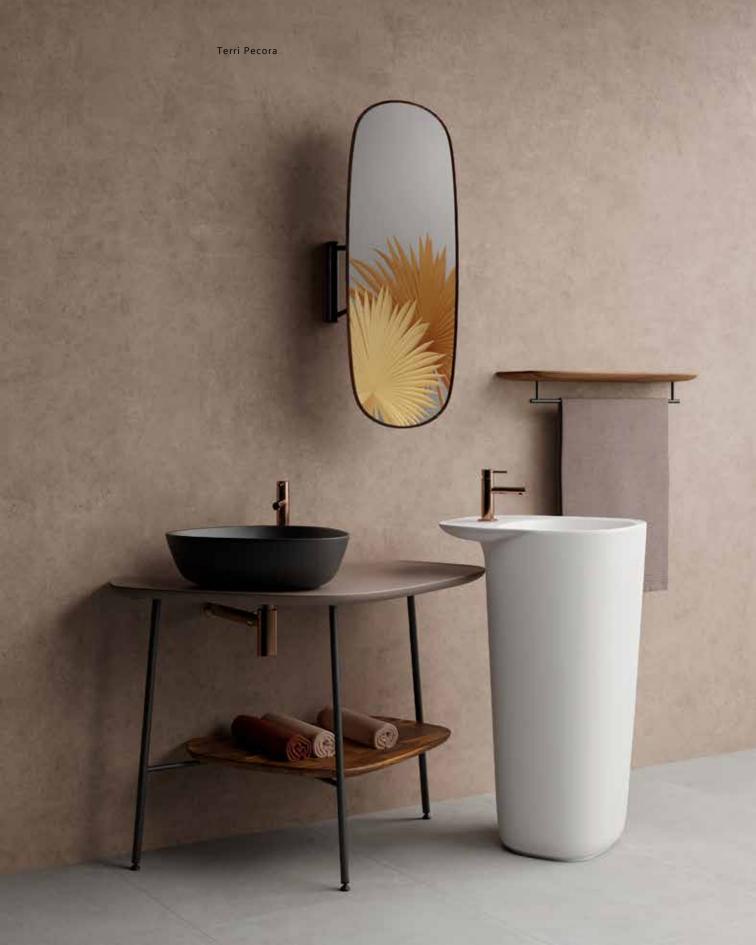

Plural's refined design language creates an atmosphere of sensual luxury. With an aesthetic mix and match of forms, finishes and colours, it brings objects and people together in a delightfully harmonious bathroom

## Mixing colours

Plural introduces a subtle palette of colours and materials into the bathroom space to break away from conventional design.

### Floating elements

Plural washbasins appear to float from the wall and can be positioned in unprecedented locations, even in the middle of the room.

## **Sharing** mirrors

Plural's wall-hanging vertical mirror moves from side to side allowing the mirror to be used from two angles.