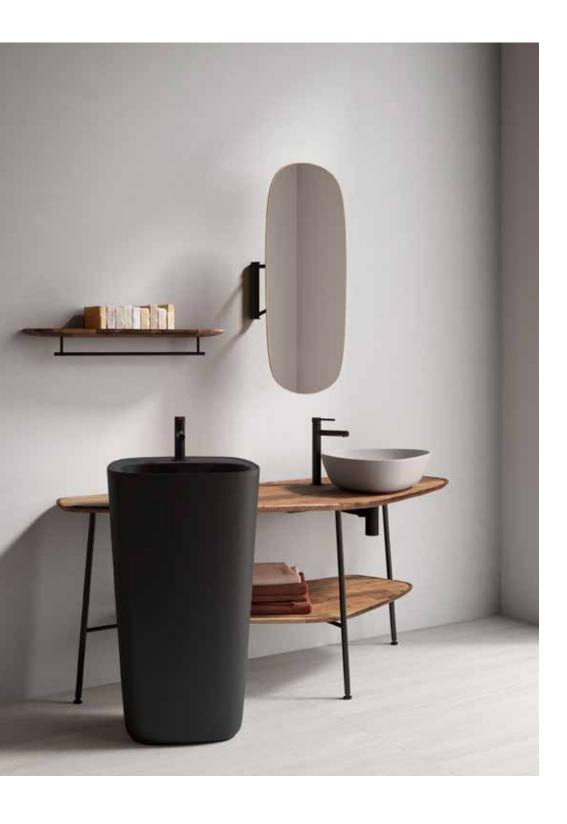

### **Elegant furniture**

Plural presents attractive, light-looking, yet solid and strong furniture with graphic black legs.

The wood countertop creates an exquisite centrepiece to any bathroom. It may be hard to resist the warmth, texture and authenticity of solid wood, but the collection also offers a compelling set of ceramic countertops in an innovative array of colours.

## **Sharing** mirrors

Plural's wall-hanging vertical mirror moves from side to side allowing the mirror to be used from two angles.