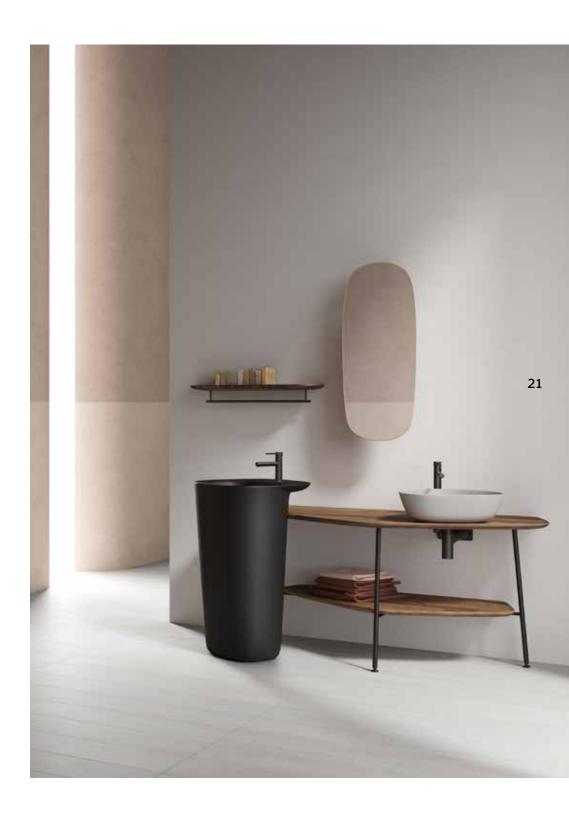

### Floating elements

Plural washbasins appear to float from the wall and can be positioned in unprecedented locations, even in the middle of the room.

### **Elegant furniture**

Plural presents attractive, light-looking, yet solid and strong furniture with graphic black legs.

The wood countertop creates an exquisite centrepiece to any bathroom. It may be hard to resist the warmth, texture and authenticity of solid wood, but the collection also offers a compelling set of ceramic countertops in an innovative array of colours.

## **Sharing** mirrors

Plural's wall-hanging vertical mirror moves from side to side allowing the mirror to be used from two angles.