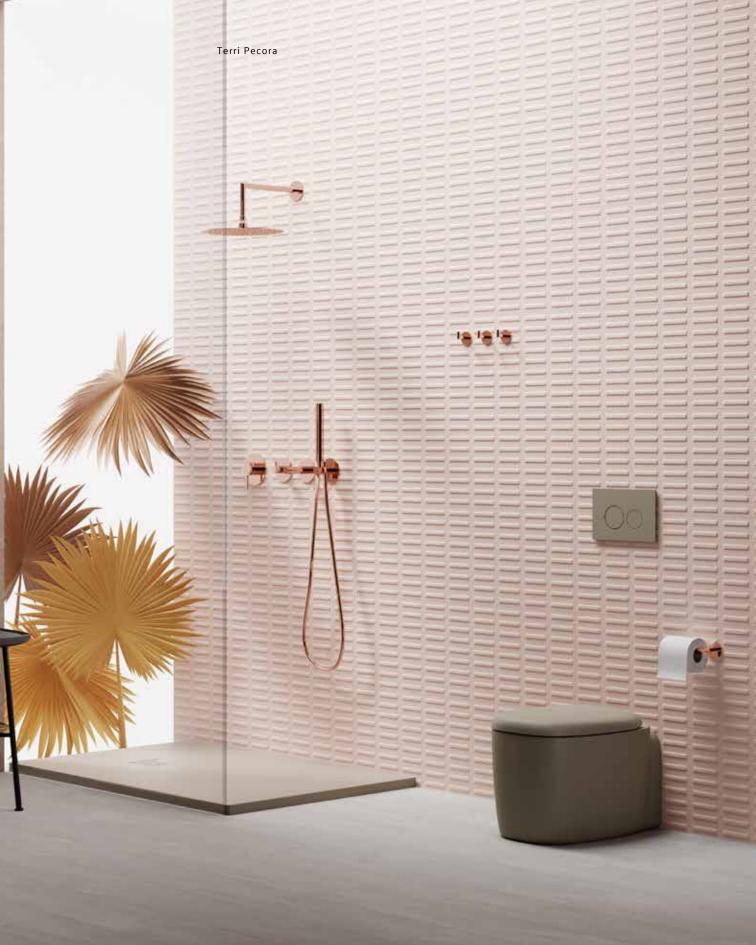

### **Leading** innovation

Three innovative and technologically -advanced syphon solutions, conceal the untidy look of pipes, enabling washbasins to be mounted in any part of the room.

One allows the ceramic basins to be placed at various angles as an alternative to conventional positioning against the wall, encouraging users to face each other and engage with their surroundings.

Another has been designed specifically to enable washbasins to be mounted in an open bathroom space whilst retaining a clean and minimalistic look.

The third allows for the fitting of monoblock basins at free angles in the room instead of the more common 90° angle to the wall.

### Seamless design

Plural WC pans have a clean, seamless look. To strengthen the seamless harmony, the seat cover hinge colour can be matched with your tap colours.

With their compact and unique form, Plural's new generation urinals add a subtle style to commercial bathrooms. Available in standard and monoblock versions, they also present perfect options for public bathroom environments.