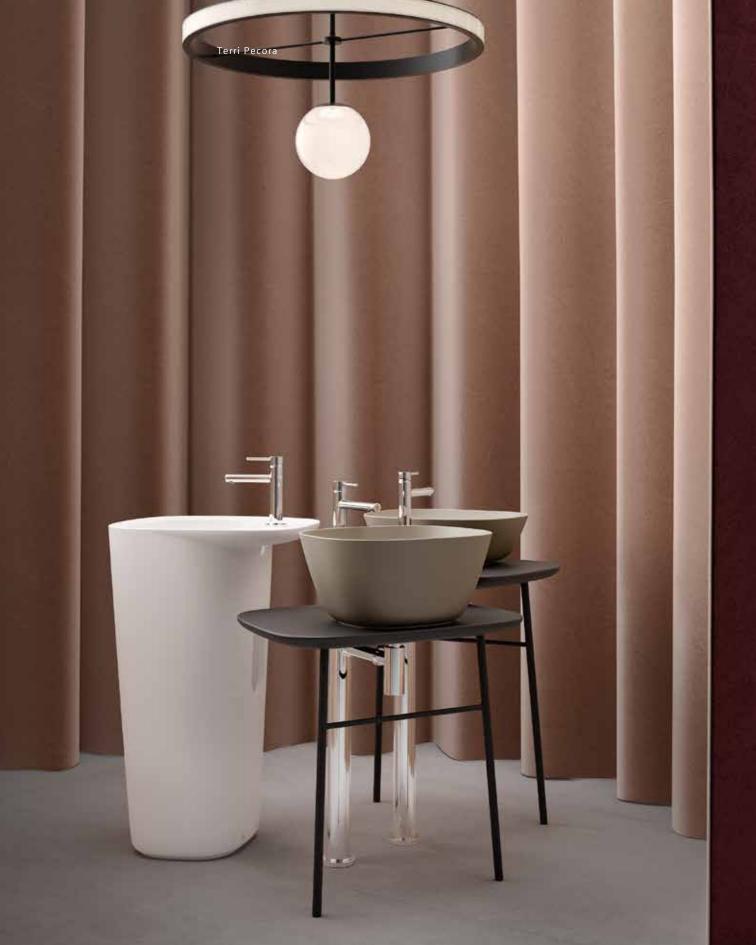

### Floating elements

Plural washbasins appear to float from the wall and can be positioned in unprecedented locations, even in the middle of the room.

### **Elegant furniture**

Plural presents attractive, light-looking, yet solid and strong furniture with graphic black legs.

The wood countertop creates an exquisite centrepiece to any bathroom. It may be hard to resist the warmth, texture and authenticity of solid wood, but the collection also offers a compelling set of ceramic countertops in an innovative array of colours.

### **Leading** innovation

Three innovative and technologically -advanced syphon solutions, conceal the untidy look of pipes, enabling washbasins to be mounted in any part of the room.

One allows the ceramic basins to be placed at various angles as an alternative to conventional positioning against the wall, encouraging users to face each other and engage with their surroundings.

Another has been designed specifically to enable washbasins to be mounted in an open bathroom space whilst retaining a clean and minimalistic look.

The third allows for the fitting of monoblock basins at free angles in the room instead of the more common 90° angle to the wall.