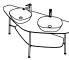

### **Leading** innovation

Three innovative and technologically -advanced syphon solutions, conceal the untidy look of pipes, enabling washbasins to be mounted in any part of the room.

One allows the ceramic basins to be placed at various angles as an alternative to conventional positioning against the wall, encouraging users to face each other and engage with their surroundings.

Another has been designed specifically to enable washbasins to be mounted in an open bathroom space whilst retaining a clean and minimalistic look.

The third allows for the fitting of monoblock basins at free angles in the room instead of the more common 90° angle to the wall.