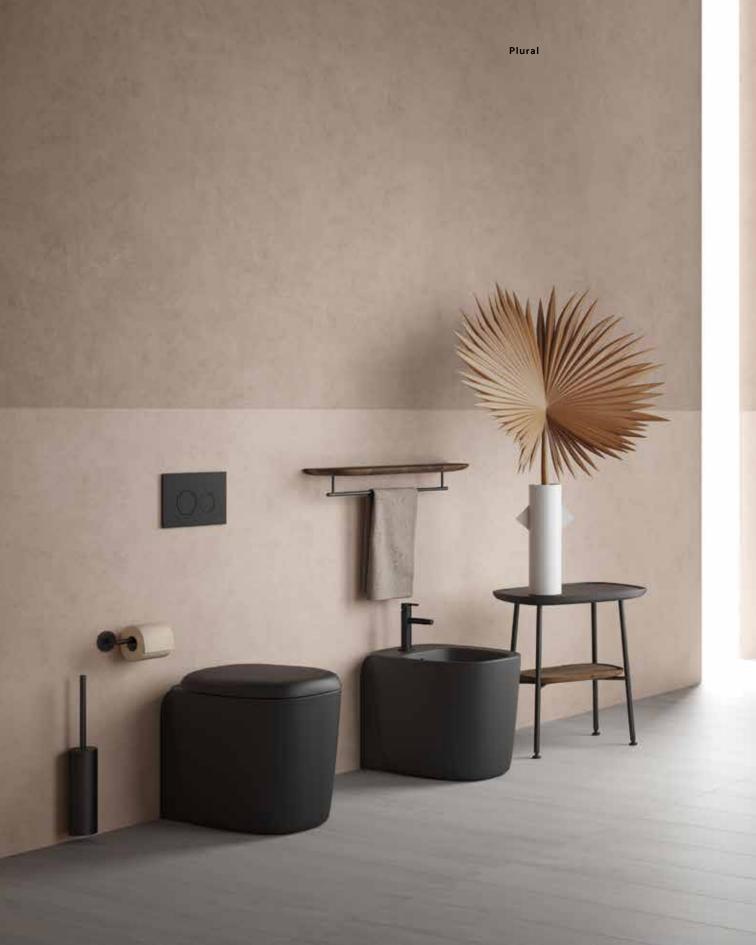

### Plural

VitrA × Ten: Pecora

### Floating elements

Plural washbasins appear to float from the wall and can be positioned in unprecedented locations, even in the middle of the room.

### Seamless design

Plural WC pans have a clean, seamless look. To strengthen the seamless harmony, the seat cover hinge colour can be matched with your tap colours.

With their compact and unique form, Plural's new generation urinals add a subtle style to commercial bathrooms. Available in standard and monoblock versions, they also present perfect options for public bathroom environments.