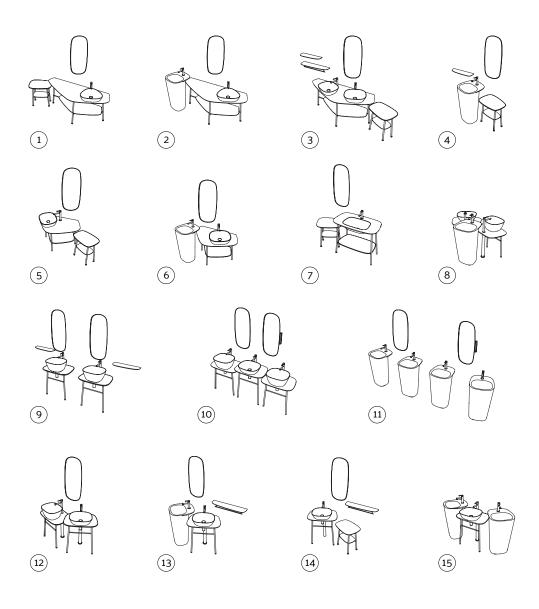

### **Combinations**

### Washbasins

Square low bowl 45 cm

White 7810B403 Matt white 7810B401 Matt taupe 7810B42 Matt black 7810B483

Square undercounter basin 45 cm

White 7810B403
Matt white 7810B401
Matt taupe 7810B420
Matt black 7810B483

Square high bowl 45 cm

White 7811B403 Matt white 7811B401 Matt taupe 7811B420 Matt black 7811B483

Triangular undercounter basin 47 cm

White 7812B403 Matt white 7812B401 Matt taupe 7812B420 Matt black 7812B483

Triangular bowl 47 cm

White 7812B403
Matt white 7812B401
Matt taupe 7812B420
Matt black 7812B483

Monoblock washbasin 50 cm

White 7814B403 Matt white 7814B401 Matt taupe 7814B420 Matt black 7814B483

### Washbasin units

Free standing washbasin unit, low 70 cm

| White      | 64049 |
|------------|-------|
| Matt white | 64050 |
| Matt taupe | 64052 |
| Matt black | 64051 |

Big counter Single 160 cm

| Dark oak  | 64041 |
|-----------|-------|
| Black oak | 65850 |

Wall-hung washbasin unit, low 70 cm

| White      | 64560 |
|------------|-------|
|            |       |
| Matt white | 64561 |
| Matt taupe | 64563 |
| Matt black | 64562 |

Big counter Double 160 cm

| Dark oak  | 64043 |
|-----------|-------|
| Black nak | 65851 |

Free standing washbasin unit, high 70 cm

| White      | 64054 |
|------------|-------|
| Matt white | 64055 |
| Matt taupe | 64057 |
| Matt black | 64056 |

Ceramic counter with dark oak shelf Right 100 cm

| White      | 62580 |
|------------|-------|
| Matt white | 62581 |
| Matt taupe | 62583 |
| Matt black | 62582 |

Wall-hung washbasin unit, high 70 cm

| White      | 6456 |
|------------|------|
| Matt white | 6456 |
| Matt taupe | 6456 |
| Matt black | 6456 |

Ceramic washbasin unit with dark oak shelf 100 cm

| White      | 6404 |
|------------|------|
| Matt white | 6404 |
| Matt taupe | 6404 |
| Matt black | 6404 |

### Additional modules

Rotating mirror 35 cm

| Dark oak  | 64059 |
|-----------|-------|
| Black oak | 65852 |

Small table with ceramic counter and dark oak shelf 55 cm

| White      | 64064 |
|------------|-------|
| Matt white | 64065 |
| Matt taupe | 64067 |
| Matt black | 64066 |