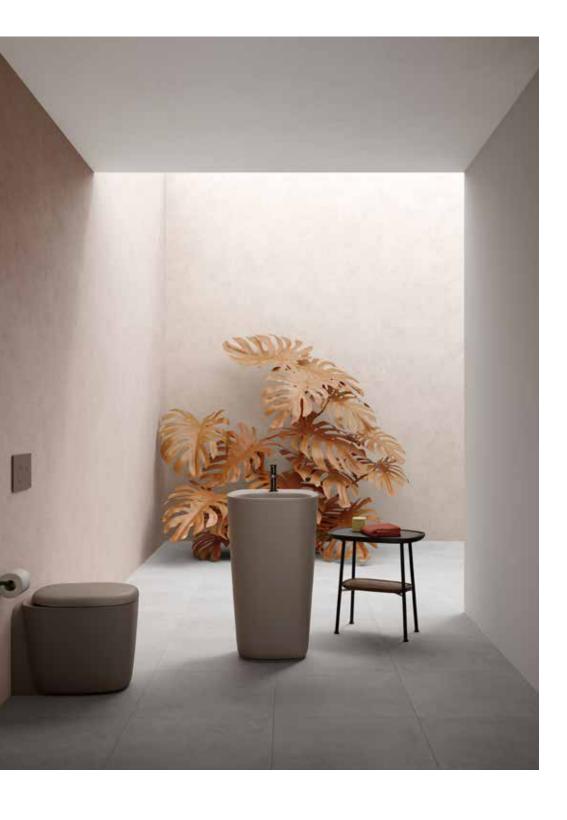

### Floating elements

Plural washbasins appear to float from the wall and can be positioned in unprecedented locations, even in the middle of the room.

### Seamless design

Plural WC pans have a clean, seamless look. To strengthen the seamless harmony, the seat cover hinge colour can be matched with your tap colours.

With their compact and unique form, Plural's new generation urinals add a subtle style to commercial bathrooms. Available in standard and monoblock versions, they also present perfect options for public bathroom environments.