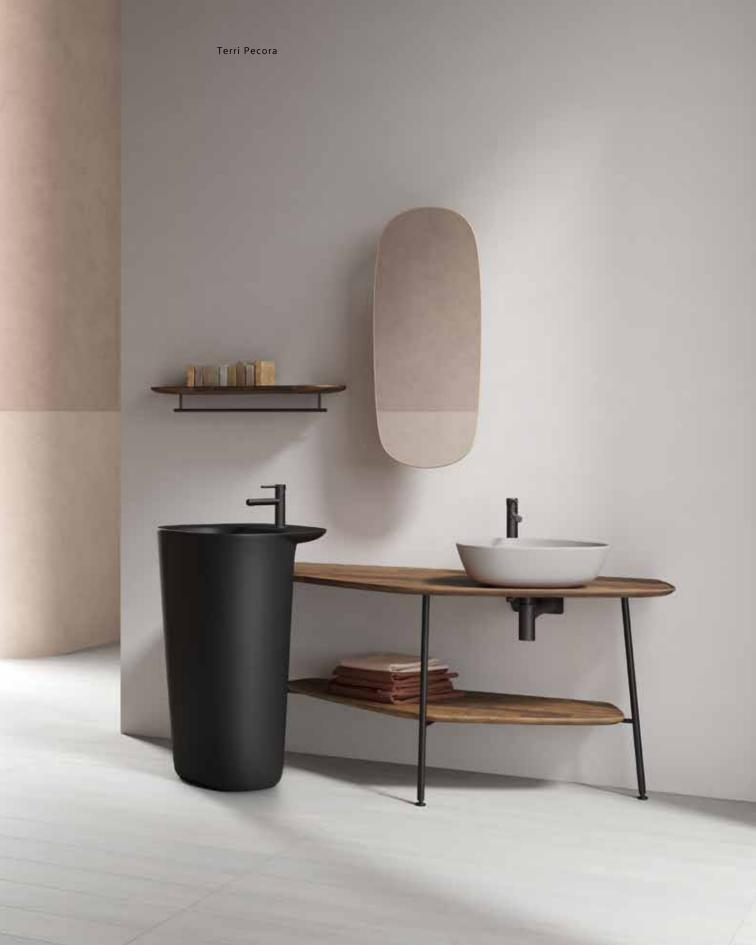

### **Elegant furniture**

Plural presents attractive, light-looking, yet solid and strong furniture with graphic black legs.

The wood countertop creates an exquisite centrepiece to any bathroom. It may be hard to resist the warmth, texture and authenticity of solid wood, but the collection also offers a compelling set of ceramic countertops in an innovative array of colours.

## **Sharing** mirrors

Plural's wall-hanging vertical mirror moves from side to side allowing the mirror to be used from two angles.

### Technical information

Terri Pecora