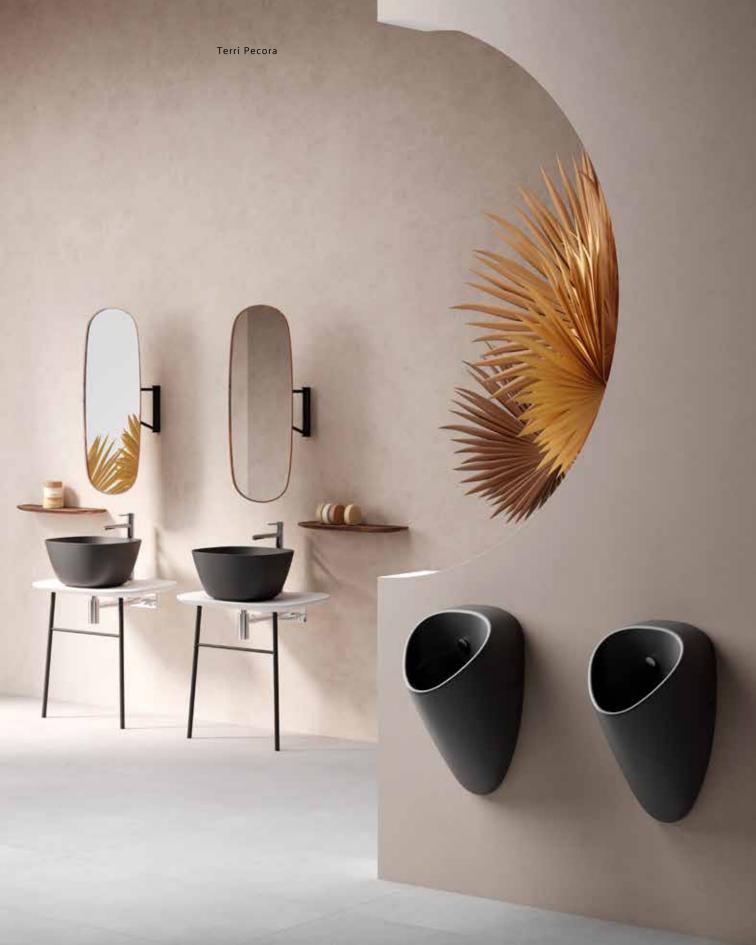

## **Sharing** mirrors

Plural's wall-hanging vertical mirror moves from side to side allowing the mirror to be used from two angles.

### Seamless design

Plural WC pans have a clean, seamless look. To strengthen the seamless harmony, the seat cover hinge colour can be matched with your tap colours.

With their compact and unique form, Plural's new generation urinals add a subtle style to commercial bathrooms. Available in standard and monoblock versions, they also present perfect options for public bathroom environments.

Urinal with integrated flushing mechanism 34,5 cm

White 7808B403 Matt white 7808B401 Matt taupe 7808B420 Matt black 7808B483

Monoblock urinal with integrated flushing mechanism 38 cm

White 7809B403 Matt white 7809B401 Matt taupe 7809B420 Matt black 7809B483