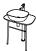

### **Elegant furniture**

Plural presents attractive, light-looking, yet solid and strong furniture with graphic black legs.

The wood countertop creates an exquisite centrepiece to any bathroom. It may be hard to resist the warmth, texture and authenticity of solid wood, but the collection also offers a compelling set of ceramic countertops in an innovative array of colours.

### Washbasin units

Free standing washbasin unit, low 70 cm

| White      | 64049 |
|------------|-------|
| Matt white | 64050 |
| Matt taupe | 64052 |
| Matt black | 64051 |

Big counter Single 160 cm

| Dark oak  | 64041 |
|-----------|-------|
| Black oak | 65850 |

Free standing washbasin unit, high 70 cm

| White      | 64054 |
|------------|-------|
| Matt white | 64055 |
| Matt taupe | 64057 |
| Matt black | 64056 |

Ceramic counter with dark oak shelf Right 100 cm