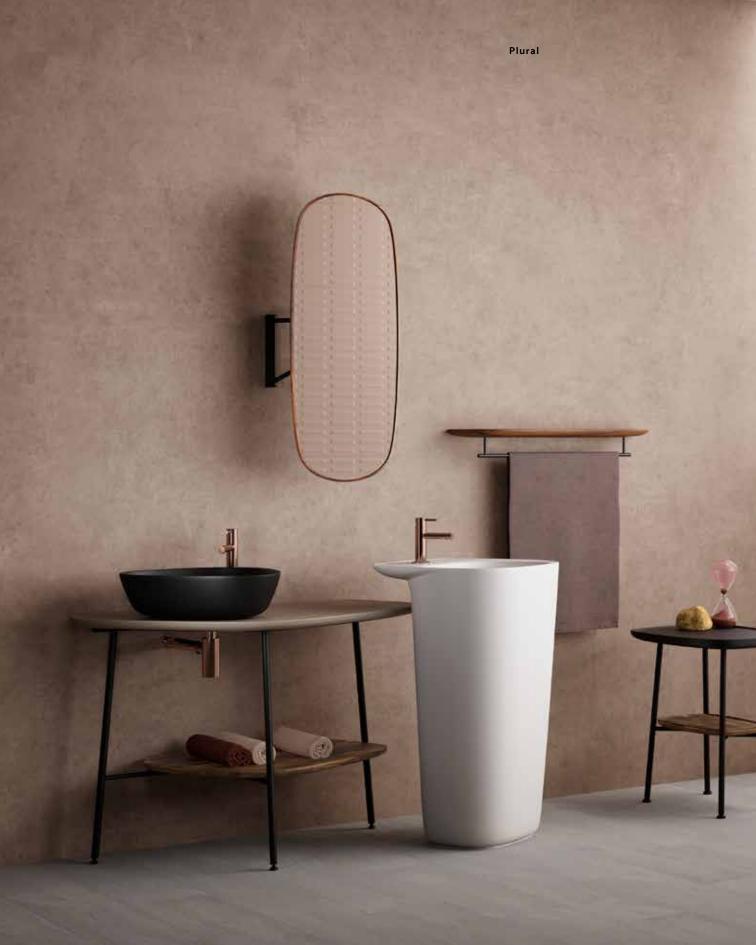

### Plural

VitrA × Ten: Pecora

# Shared intimacy

Designed by Terri Pecora in collaboration with Design Studio VitrA, Plural offers the feeling of a vintage living room, inspired by the iconic mid-twentieth century look. Light and airy furniture is creatively embedded into the bathroom environment, introducing a welcoming domestic space where users can share time with others.

Plural's refined design language creates an atmosphere of sensual luxury. With an aesthetic mix and match of forms, finishes and colours, it brings objects and people together in a delightfully harmonious bathroom

### The bathroom as a social hub

All the elements of Plural interrelate in a way that encourages mixing and grouping together in a modern and fresh bathroom concept.

### Floating elements

Plural washbasins appear to float from the wall and can be positioned in unprecedented locations, even in the middle of the room.

### **Elegant furniture**

Plural presents attractive, light-looking, yet solid and strong furniture with graphic black legs.

The wood countertop creates an exquisite centrepiece to any bathroom. It may be hard to resist the warmth, texture and authenticity of solid wood, but the collection also offers a compelling set of ceramic countertops in an innovative array of colours.

## **Sharing** mirrors

Plural's wall-hanging vertical mirror moves from side to side allowing the mirror to be used from two angles.