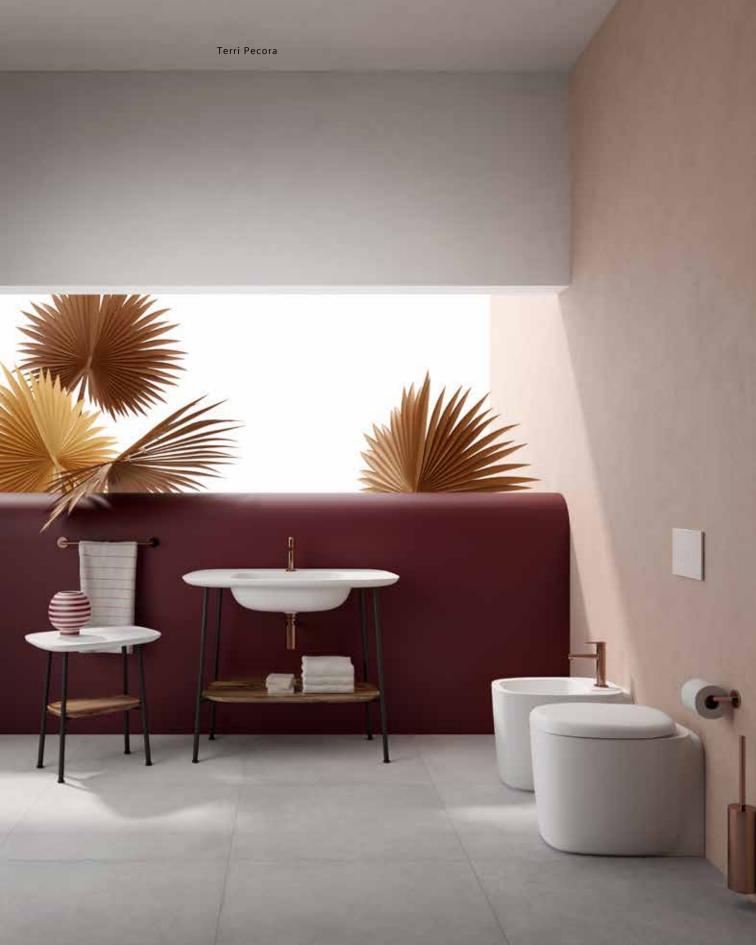

### The bathroom as a social hub

All the elements of Plural interrelate in a way that encourages mixing and grouping together in a modern and fresh bathroom concept.

### **Elegant furniture**

Plural presents attractive, light-looking, yet solid and strong furniture with graphic black legs.

The wood countertop creates an exquisite centrepiece to any bathroom. It may be hard to resist the warmth, texture and authenticity of solid wood, but the collection also offers a compelling set of ceramic countertops in an innovative array of colours.

### Seamless design

Plural WC pans have a clean, seamless look. To strengthen the seamless harmony, the seat cover hinge colour can be matched with your tap colours.

With their compact and unique form, Plural's new generation urinals add a subtle style to commercial bathrooms. Available in standard and monoblock versions, they also present perfect options for public bathroom environments.