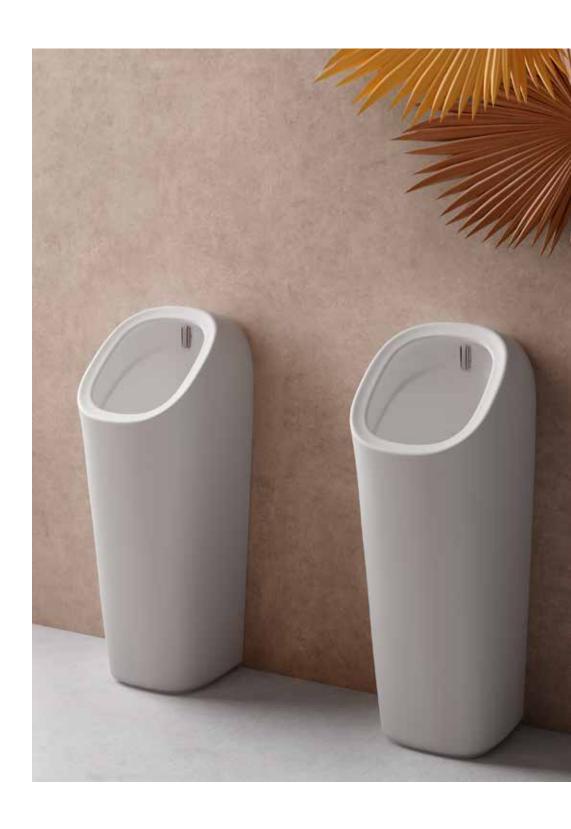

### Seamless design

Plural WC pans have a clean, seamless look. To strengthen the seamless harmony, the seat cover hinge colour can be matched with your tap colours.

With their compact and unique form, Plural's new generation urinals add a subtle style to commercial bathrooms. Available in standard and monoblock versions, they also present perfect options for public bathroom environments.

Urinal with integrated flushing mechanism 34,5 cm

White 7808B403 Matt white 7808B401 Matt taupe 7808B420 Matt black 7808B483

Monoblock urinal with integrated flushing mechanism 38 cm

White 7809B403 Matt white 7809B401 Matt taupe 7809B420 Matt black 7809B483