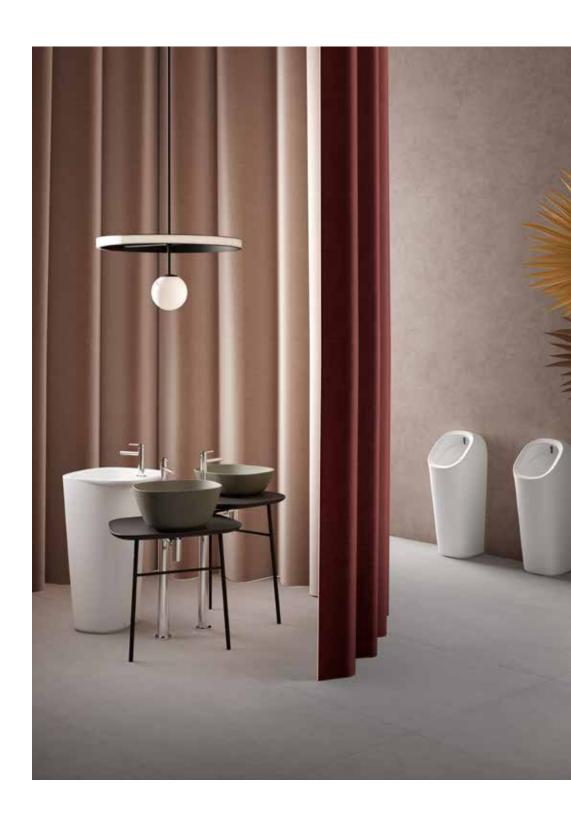

### Floating elements

Plural washbasins appear to float from the wall and can be positioned in unprecedented locations, even in the middle of the room.

### **Leading** innovation

Three innovative and technologically -advanced syphon solutions, conceal the untidy look of pipes, enabling washbasins to be mounted in any part of the room.

One allows the ceramic basins to be placed at various angles as an alternative to conventional positioning against the wall, encouraging users to face each other and engage with their surroundings.

### Seamless design

Plural WC pans have a clean, seamless look. To strengthen the seamless harmony, the seat cover hinge colour can be matched with your tap colours.

With their compact and unique form, Plural's new generation urinals add a subtle style to commercial bathrooms. Available in standard and monoblock versions, they also present perfect options for public bathroom environments.